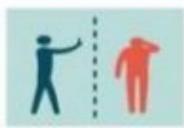

#### PREVENTION

WASH HANDS WITH WATER AND SOAP/SANITIZER, AT LEAST 20 SECONDS

AVOID CONTACT WITH SICK PEOPLE

DON'T TOUCH EYES, NOSE OR MOUTH WITH UNWASHED HANDS

**WEAR A MASK** 

CROWDED PLACES

AVOID CONTACT WITH ANIMALS AND ANIMAL PRODUCTS