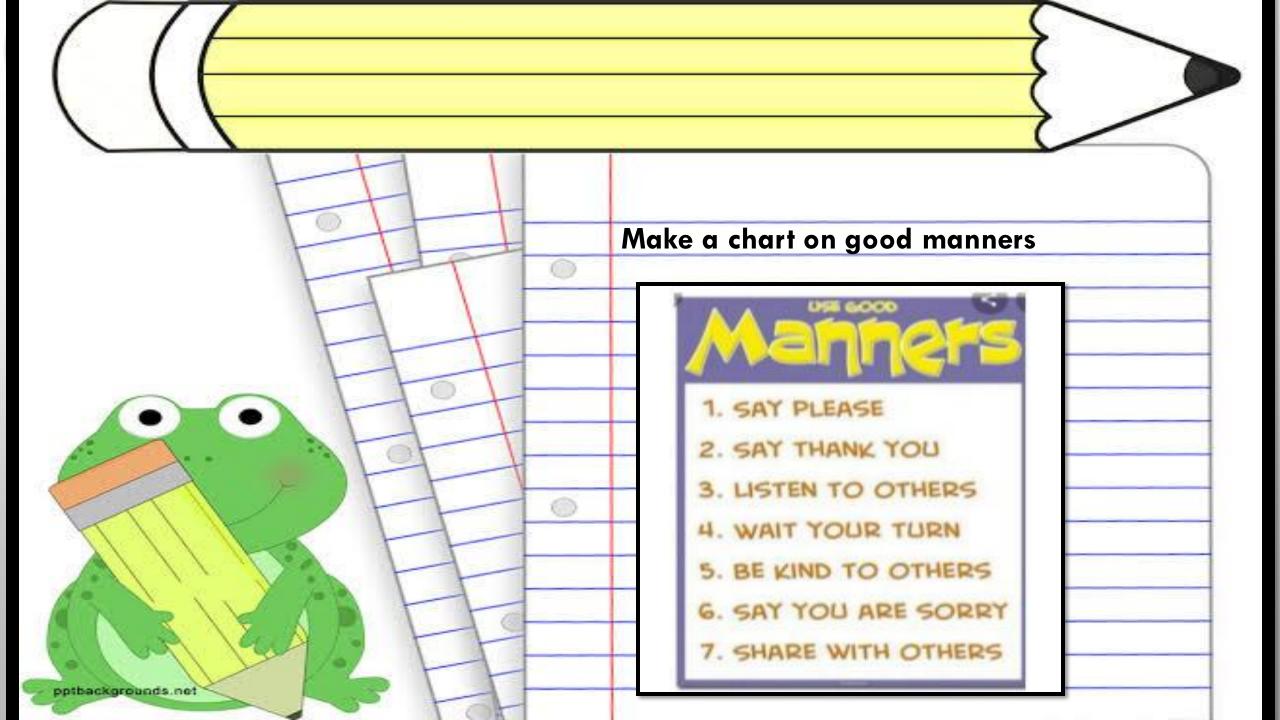

## **Activities**

- Draw a diagram of Digestive system
- Draw a structure of teeth
- Write some tips for taking care of teeth
- \* Make a poster on Coronavirus

(Do all activities on A-3 size sheets)