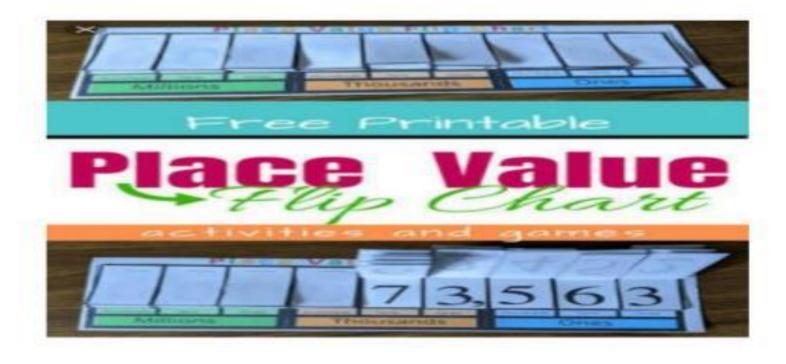

### OR

Make a Chart on Place value

Make a Abacus

Write properties of addition & properties of subtraction in A4 Size Sheet.