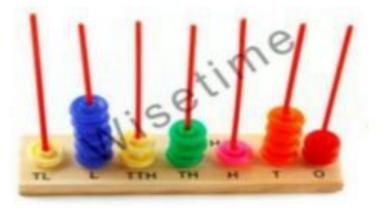

### OR

Make a Chart on Place value

Make a Abacus

Write properties of addition & properties of subtraction in A4 Size Sheet.