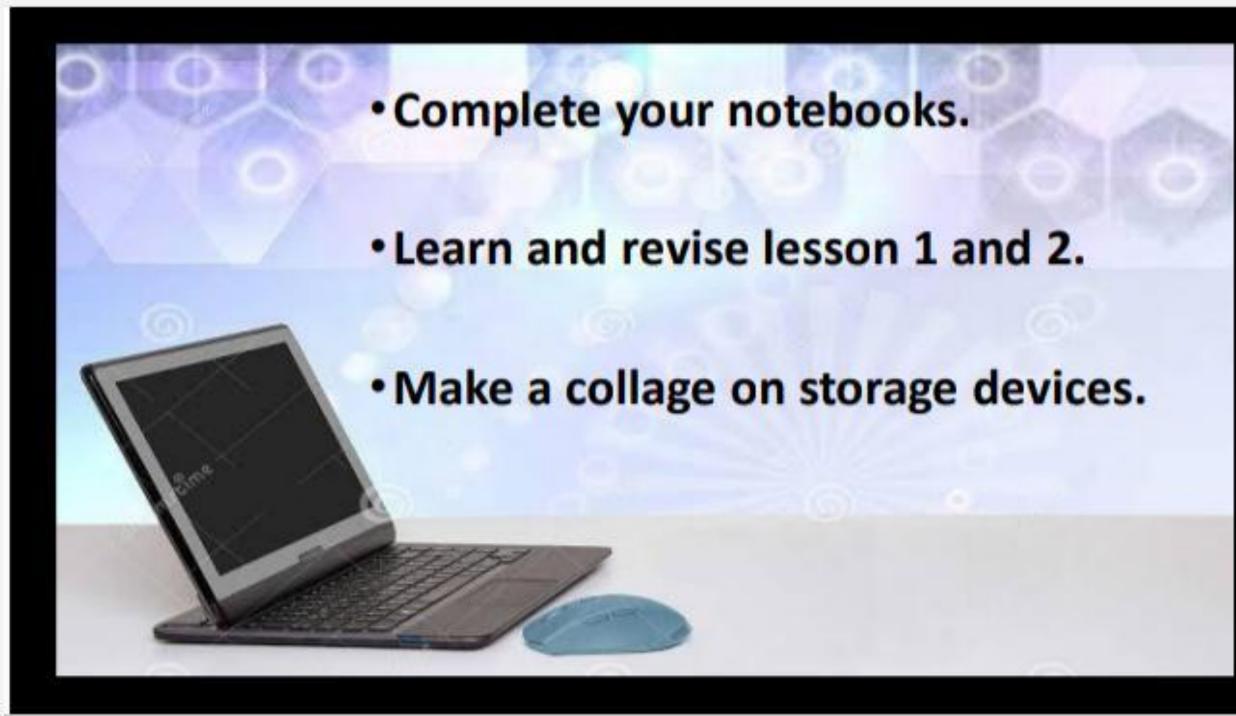

Computer Holidays Homework **Class** 

- Social studies Holiday
  homework
- learn Chapter 1 to 3, Learn
  Ques/Ans and related exercises