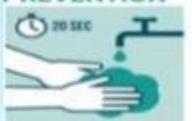

#### PREVENTION

WASH HANDS WITH WATER AND SOAP/SANITIZER, AT LEAST 20 SECONDS

AVOID CONTACT WITH SICK PEOPLE

DON'T TOUCH EYES, NOSE OR MOUTH WITH UNWASHED HANDS

**WEAR A MASK** 

CROWDED PLACES

AVOID CONTACT WITH ANIMALS AND ANIMAL PRODUCTS