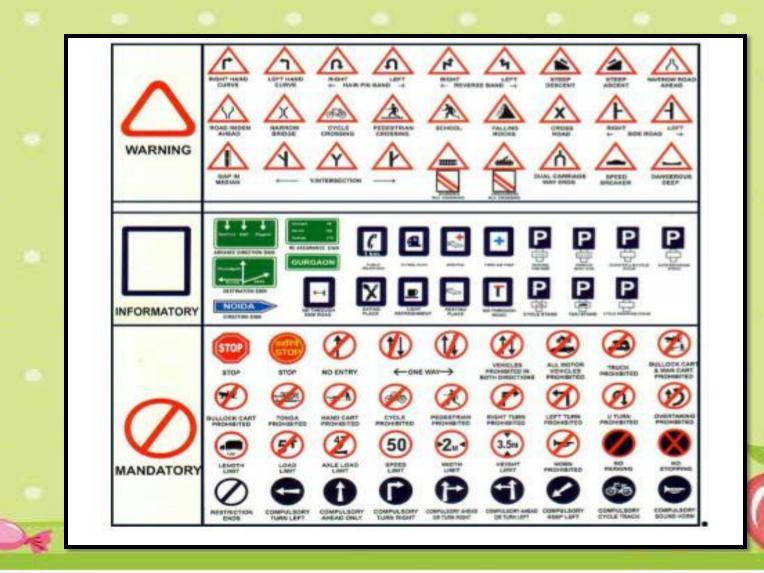

4<br>million | 5<br>hundred<br>thousand | 1<br>ten<br>thousand | 1<br>thousand | 0<br>hundred | 0<br>ten | 9<br>One |
|                      |                  |              | 0                        | R                    |               |              |          |          |
| 800,000,000          | 80,000,000       | 4,000,000    | 500,000                  | 10,000               | 1,000         | 000          | 00       | 9        |
|                      |                  |              |                          |                      |               |              |          |          |



### OR

Make a Chart on Place value





Make a Abacus



Write properties of addition & properties of subtraction in A4 Size Sheet.





## Make a chart on traffic signs. (Make any 20 signs)